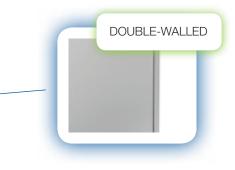

### the line

The SMART line represents the ideal compromise between cost and performance, in the respect for the environment, typical of all WALO products. Hood and double-walled insulated undercounter dishwasher and glasswasher, with a choice between easy to use electronic control and electromechanical control. The SMART line includes the circuit option with atmospheric boiler (which allows a constant pressure of the rinse water in all conditions of installation), completely molded tanks and rails, and integrated wash and rinse arms.

#### Undercounter dishwasher and glasswasher

VALO PROFESSIONAL via Pontebbana 9 - 33098 Valvasone - PN - Italy - Tel +39 0434.85440 - Fax +39 0434.85390 www.walo.it - info@walo.it