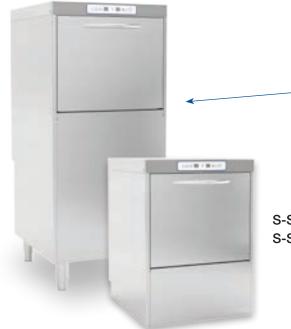

### Utensils washer

S-SATH | electronic utensils washer 1472 mm height with atmospheric boiler S-SAT | undercounter electronic utensil washer with atmospheric boiler