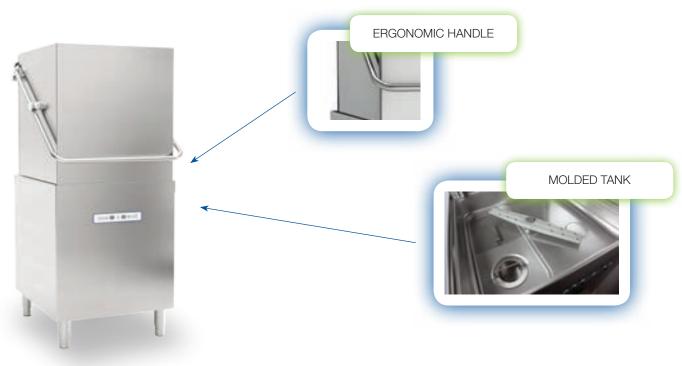

### the line

The SMART line represents the ideal compromise between cost and performance, in the respect for the environment, typical of all WALO products. Hood and double-walled insulated undercounter dishwasher and glasswasher, with a choice between easy to use electronic control and electromechanical control. The SMART line includes the circuit option with atmospheric boiler (which allows a constant pressure of the rinse water in all conditions of installation), completely molded tanks and rails, and integrated wash and rinse arms.

### Hood dishwasher

S-KA | electronic hood dishwasher with atmospheric boiler
S-KP | electronic hood dishwasher with pressure boiler
S-KPM | electromechanic hood dishwasher with pressure boiler

2