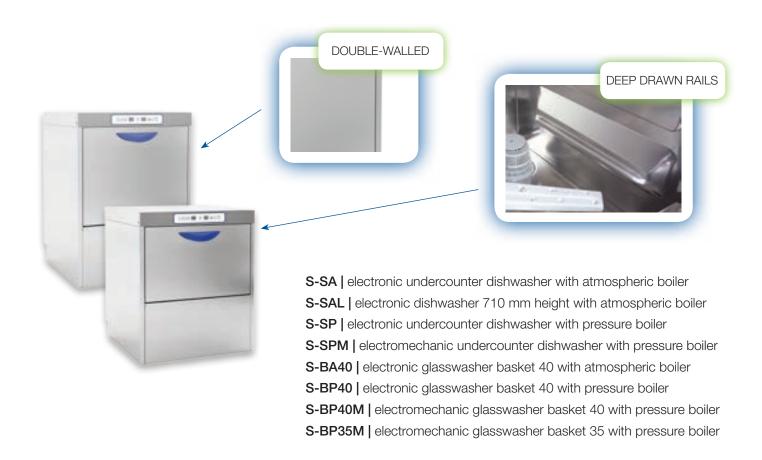

### the line

The SMART line represents the ideal compromise between cost and performance, in the respect for the environment, typical of all WALO products. Hood and double-walled insulated undercounter dishwasher and glasswasher, with a choice between easy to use electronic control and electromechanical control. The SMART line includes the circuit option with atmospheric boiler (which allows a constant pressure of the rinse water in all conditions of installation), completely molded tanks and rails, and integrated wash and rinse arms.

#### Undercounter dishwasher and glasswasher

VALO PROFESSIONAL via Pontebbana 9 - 33098 Valvasone - PN - Italy - Tel +39 0434.85440 - Fax +39 0434.85390 www.walo.it - info@walo.it